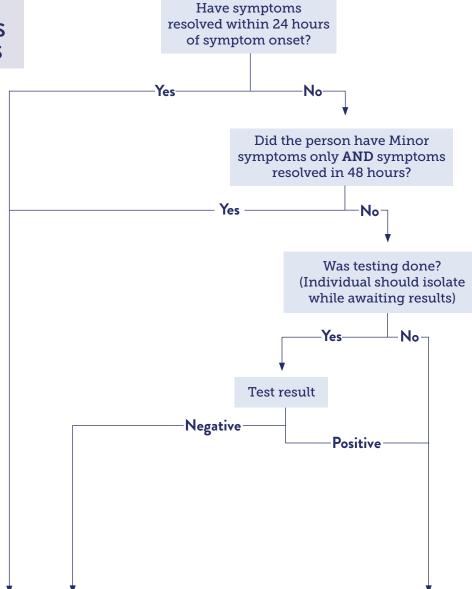

## Return to Learn: Guidance Following a Positive COVID-19 Symptom Screen

Any symptomatic individuals, regardless of vaccination status or previous infection, should isolate from symptom onset and pursue evaluation, including testing as soon as possible. If symptoms develop at school and point of care testing is available, testing may be performed following an initial assessment using the Addressing Symptoms at School tool.

Anyone who tests positive using any viral diagnostic test type (not antibody tests) should be treated as a case and should isolate. No additional test results can end a symptomatic positive individual's isolation period early. Some symptomatic individuals may require testing prior to returning to school.