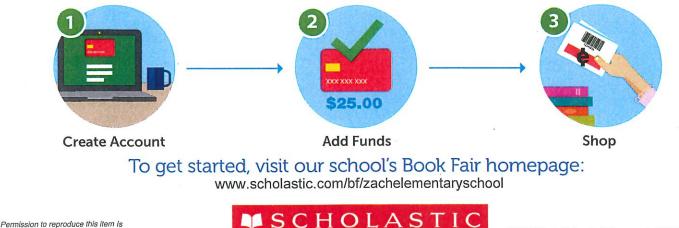

#### **Book Fair (ATTACHMENT)**

The Book Fair is back! This year's book fair will run May 2<sup>nd</sup>-6<sup>th</sup>. Watch future newsletters for the specific hours and a chance to sign up to volunteer. You are able to pre-order books as well as add money to your child's eWallet account to spend at the book fair for more information visit <u>www.scholastic.com/bf/zachelementaryschool</u>)

# Set up an eWallet for your student!

© 2019 Scholastic Inc. All rights reserved. 15435 F19 · 600263

No cash on hand the day of your Scholastic Book Fair? No worries – our school offers Book Fair eWallet as a digital payment option.

Simply set up a free account and have funds immediately available for your student to shop the Book Fair. Safe and secure – it's easy shopping with Book Fair eWallet.

### How it works:

granted by Scholastic Book Fairs®.