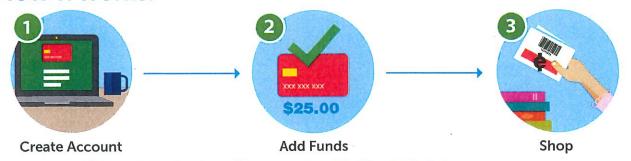

# Set up an eWallet for your student!

No cash on hand the day of your Scholastic Book Fair? No worries – our school offers Book Fair eWallet as a digital payment option.

Simply set up a free account and have funds immediately available for your student to shop the Book Fair. Safe and secure – it's easy shopping with Book Fair eWallet.

#### How it works:

To get started, visit our school's Book Fair homepage: www.scholastic.com/bf/zachelementaryschool