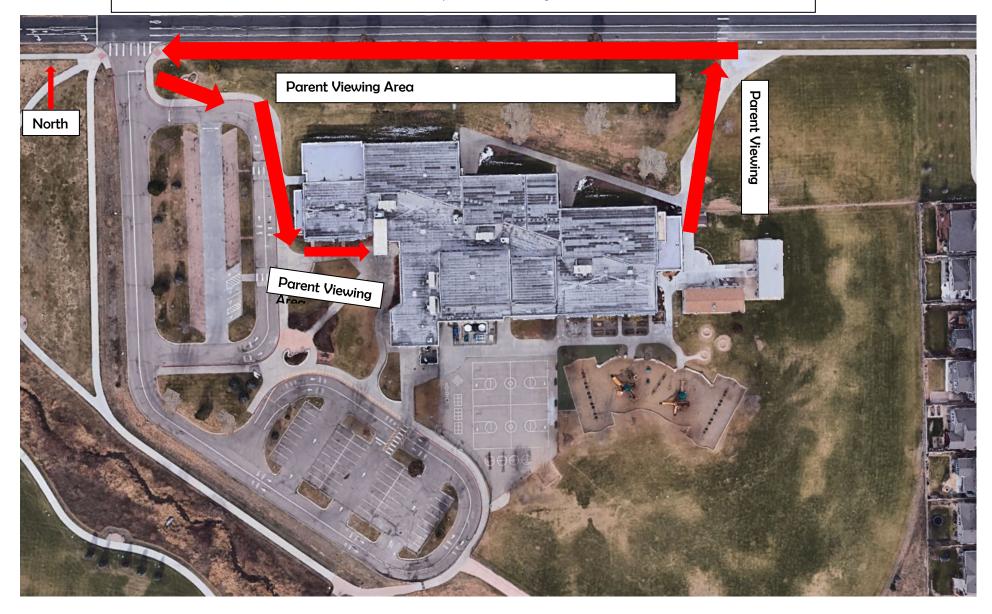

#### Costume Parade Details and Map (Attachment)

SAVE THE DATE! We will be having a costume parade on Monday, October 31st at 2:20pm, and the students will be dismissed after the parade. Teachers will lead students through the parade, return to classes with them to pick up backpacks, and then head directly outside for dismissal. Please note that family members will remain outside to wait for the students. Please see the map for the flow of the parade.

Students: Will exit the building out the east door and circle around the building to the north, staying on the concrete until they enter back into the building through the main office doors.

Families: A map of the parade route and where families should view the parade is attached. Please give the students a 3-foot buffer zone from the sidewalk to maintain safety and allow them to not feel crowded.

Staff: We will have Zach staff in the grass along Kechter Rd to keep students on the sidewalk during the parade.

Zach Elementary Halloween Parade Route in red

All students exit the east doors, follow route with parents cheering, students enter main entrance