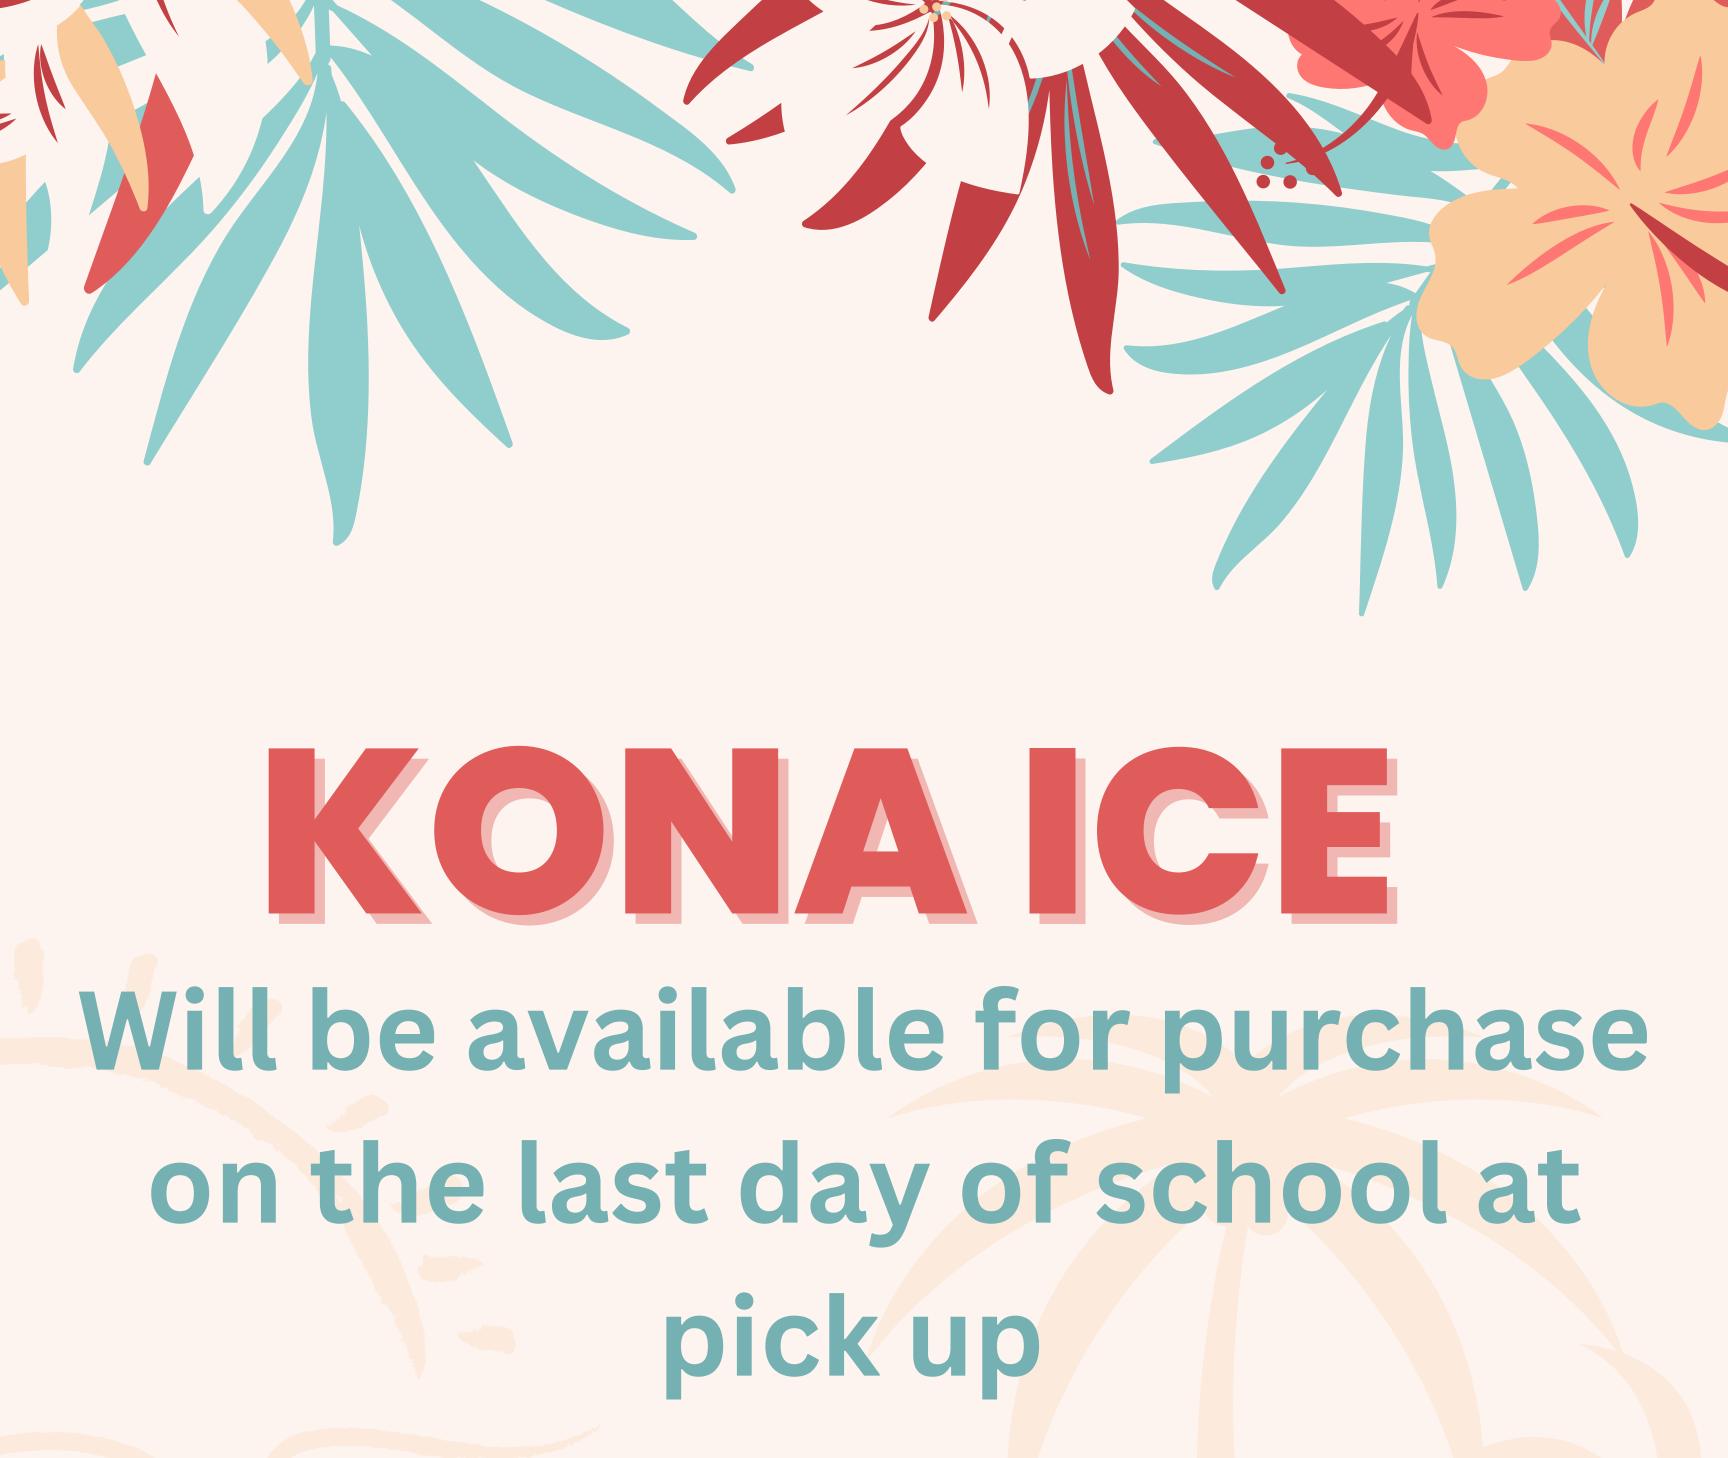

### Kona Ice (Attachment)

Kona Ice will be parked near Zach on the last day of school. See flyer for more information.